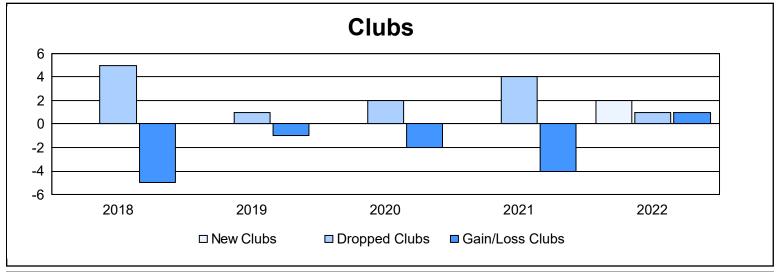

| Year      | New<br>Clubs | Dropped<br>Clubs | Gain/<br>Loss<br>Clubs | New<br>Members | Charter<br>Members | Reinstate<br>Members | Transfer<br>Members | Total<br>Member<br>Added | Total<br>Members<br>Dropped | Gain/<br>Loss<br>Members |
|-----------|--------------|------------------|------------------------|----------------|--------------------|----------------------|---------------------|--------------------------|-----------------------------|--------------------------|
| 2017-2018 | 0            | 5                | -5                     | 350            | 2                  | 17                   | 10                  | 379                      | 546                         | -167                     |
| 2018-2019 | 0            | 1                | -1                     | 286            | 7                  | 18                   | 3                   | 314                      | 388                         | -74                      |
| 2019-2020 | 0            | 2                | -2                     | 210            | 0                  | 9                    | 13                  | 232                      | 309                         | -77                      |
| 2020-2021 | 0            | 4                | -4                     | 233            | 1                  | 19                   | 3                   | 256                      | 377                         | -121                     |
| 2021-2022 | 2            | 1                | 1                      | 390            | 44                 | 44                   | 5                   | 483                      | 347                         | 136                      |
| Average   | 0            | 3                | -2                     | 294            | 11                 | 21                   | 7                   | 333                      | 393                         | -61                      |