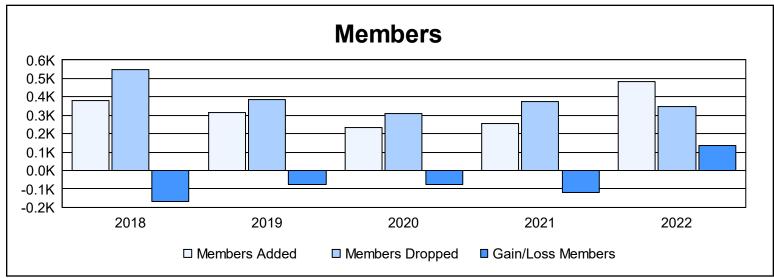

| Year      | New<br>Clubs | Dropped<br>Clubs | Gain/<br>Loss<br>Clubs | New<br>Members | Charter<br>Members | Reinstate<br>Members | Transfer<br>Members | Total<br>Member<br>Added | Total<br>Members<br>Dropped | Gain/<br>Loss<br>Members |
|-----------|--------------|------------------|------------------------|----------------|--------------------|----------------------|---------------------|--------------------------|-----------------------------|--------------------------|
| 2017-2018 | 0            | 5                | -5                     | 350            | 2                  | 17                   | 10                  | 379                      | 546                         | -167                     |
| 2018-2019 | 0            | 1                | -1                     | 286            | 7                  | 18                   | 3                   | 314                      | 388                         | -74                      |
| 2019-2020 | 0            | 2                | -2                     | 210            | 0                  | 9                    | 13                  | 232                      | 309                         | -77                      |
| 2020-2021 | 0            | 4                | -4                     | 233            | 1                  | 19                   | 3                   | 256                      | 377                         | -121                     |
| 2021-2022 | 2            | 1                | 1                      | 390            | 44                 | 44                   | 5                   | 483                      | 347                         | 136                      |
| Average   | 0            | 3                | -2                     | 294            | 11                 | 21                   | 7                   | 333                      | 393                         | -61                      |